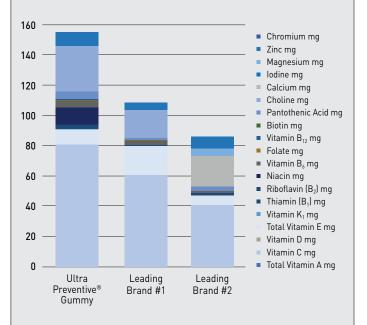

#### DAILY WELLNESS SUPPORT FOR ADULTS AND CHILDREN AGES 2+ IN A BERRY-SHAPED GUMMY MULTIVITAMIN.<sup>‡</sup>

| vitamins/minerals than the leading professional brands |                                               |                                               |                                                                        |
|--------------------------------------------------------|-----------------------------------------------|-----------------------------------------------|------------------------------------------------------------------------|
|                                                        | Ultra Preventive® Gummy                       | Leading Brand #1                              | Leading Brand #2                                                       |
| Serving Size                                           | 4 gummies                                     | 4–6 gummies                                   | 4 gummies                                                              |
| Sugar                                                  | 2 g                                           | 6-8 g                                         | 8 g                                                                    |
| Artificial Colors and Flavors                          | None                                          | None                                          | None                                                                   |
| Animal Products                                        | No                                            | Yes (gelatin)                                 | No                                                                     |
| Allergens                                              | None                                          | Fish                                          | None                                                                   |
| Vitamins                                               | 14 vitamins<br>(standard and activated forms) | 11 vitamins<br>(standard and activated forms) | 11 vitamins (standard forms only:<br>cyanocobalamin, folic acid, etc.) |
| Minerals                                               | 3 minerals (75-143% DV)                       | 2 minerals (30-100% DV)                       | 4 minerals (1-50% DV)                                                  |
| Choline                                                | 30 mg                                         | 18 mg                                         | 0.01 mg (10 mcg)                                                       |
| Organic Fruits/Berries                                 | 100 mg                                        | None                                          | None                                                                   |
| SRP (\$/svg)                                           | \$34.90 (\$1.40)                              | \$32.95 (\$1.10)                              | \$24.95 (\$0.83)                                                       |

## Ultra Preventive® Gummy contains less sugar and higher levels of vitamins/minerals than the leading professional brands

<sup>A</sup>2 gummies is the recommended dose for ages 2 to 3

\*As of 8/20/2019 Douglas Laboratories<sup>®</sup> Ultra Preventive<sup>®</sup> Gummy provided 2 g of sugar per serving which is up to 75% less sugar than other leading professional brands providing 6-8 g per serving.

## HOW DOES ULTRA PREVENTIVE® GUMMY STACK UP?